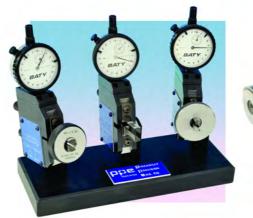

no limit





Piccadilly Precision Engineering Limited a subsidiary of Spline Gauges Limited has the science of gauging down to a fine art.

Years of single-minded dedication to quality and reliability in the field of precision gauging has put the company in a class of its own.

By making special use of advanced techniques and high technology, and utilising the finest expertise available, we have brought unsurpassable quality to a whole range of gauges and a whole new meaning to customisation.



Nothing is too much trouble for Piccadilly Precision.

No individual specification too difficult. So whether you are talking thread calliper gauges or advanced devices such as our gauges for measuring pitch and root diameters of tri-lobular locking screws - you can be assured of the very best.















#### Made to measure Thread Caliper Gauges are our speciality.

#### We also offer

- Plug and Ring Gauges
- Taper Screw Plug Ring Gauges
- Plain Plug and Ring Gauges
- Plain Adjustable Caliper Gauges
- Tri-roll Comparators
- Plate Gauges (Gap and Depth)
- Sub-Contract Thread Grinding