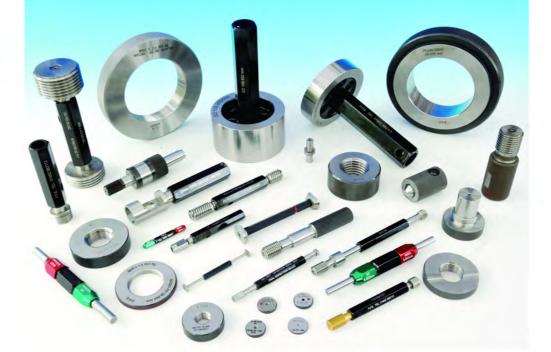

Nothing is too much trouble for Piccadilly Precision.

No individual specification too difficult. So whether you are talking thread calliper gauges or advanced devices such as our gauges for measuring pitch and root diameters of tri-lobular locking screws - you can be assured of the very best.

#### We also offer

- Plug and Ring Gauges
- Taper Screw Plug Ring Gauges
- Plain Plug and Ring Gauges
- Plain Adjustable Caliper Gauges
- Tri-roll Comparators
- Plate Gauges (Gap and Depth)
- Sub-Contract Thread Grinding