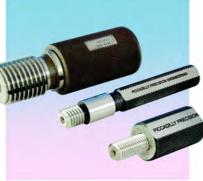

Nothing is too much trouble for Piccadilly Precision.

No individual specification too difficult. So whether you are talking thread calliper gauges or advanced devices such as our gauges for measuring pitch and root diameters of tri-lobular locking screws - you can be assured of the very best.