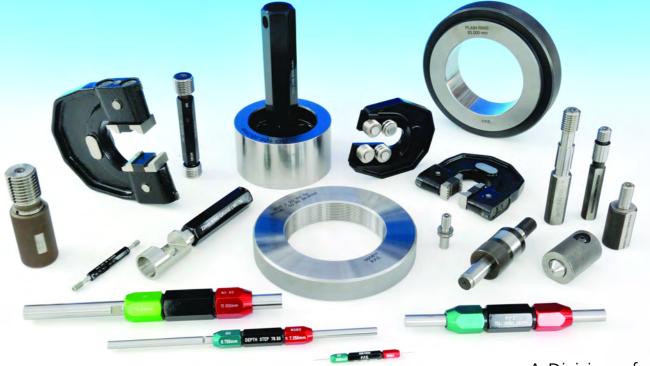

Nothing is too much trouble for Piccadilly Precision.

No individual specification too difficult. So whether you are talking thread calliper gauges or advanced devices such as our gauges for measuring pitch and root diameters of tri-lobular locking screws - you can be assured of the very best.

#### We also offer

- Plug and Ring Gauges
- Taper Screw Plug Ring Gauges
- Plain Plug and Ring Gauges
- Plain Adjustable Caliper Gauges
- Tri-roll Comparators
- Plate Gauges (Gap and Depth)
- Sub-Contract Thread Grinding