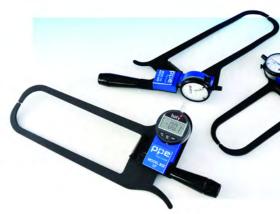

imit





Piccadilly Precision Engineering Limited a subsidiary of Spline Gauges Limited has the science of gauging down to a fine art.

Years of single-minded dedication to quality and reliability in the field of precision gauging has put the company in a class of its own.

By making special use of advanced techniques and high technology, and utilising the finest expertise available, we have brought unsurpassable quality to a whole range of gauges and a whole new meaning to customisation.



Nothing is too much trouble for Piccadilly Precision.

No individual specification too difficult. So whether you are talking thread calliper gauges or advanced devices such as our gauges for measuring pitch and root diameters of tri-lobular locking screws - you can be assured of the very best.















#### Made to measure Thread Caliper Gauges are our speciality.

#### We also offer

- Plug and Ring Gauges
- Taper Screw Plug Ring Gauges
- Plain Plug and Ring Gauges
- Plain Adjustable Caliper Gauges
- Tri-roll Comparators
- Plate Gauges (Gap and Depth)
- Sub-Contract Thread Grinding