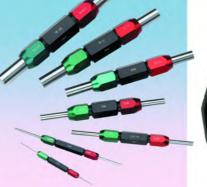

Piccadilly Precision Engineering Limited a subsidiary of Spline Gauges Limited has the science of gauging down to a fine art.

Years of single-minded dedication to quality and reliability in the field of precision gauging has put the company in a class of its own.

By making special use of advanced techniques and high technology, and utilising the finest expertise available, we have brought unsurpassable quality to a whole range of gauges and a whole new meaning to customisation.



Nothing is too much trouble for Piccadilly Precision.

No individual specification too difficult. So whether you are talking thread calliper gauges or advanced devices such as our gauges for measuring pitch and root diameters of tri-lobular locking screws - you can be assured of the very best.















#### Made to measure Thread Caliper Gauges are our speciality.

#### We also offer

- Plug and Ring Gauges
- Taper Screw Plug Ring Gauges
- Plain Plug and Ring Gauges
- Plain Adjustable Caliper Gauges
- Tri-roll Comparators
- Plate Gauges (Gap and Depth)
- Sub-Contract Thread Grinding